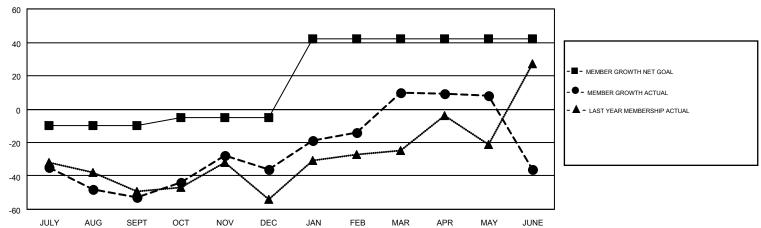

## GOALS AND ACTUAL MEMBERS CUMULATIVE

| DROPPED CLUBS: 0  DROPPED MEMBERS |     | 63 CLUBS OF 83 ADDED 1 OR MORE NEW MEMBERS | GENDER DISTRIE  MALE  FEMALE    | BUTION<br>1,377 (59.35%)<br>943 (40.65%) | 377 (59.35%) |  |
|-----------------------------------|-----|--------------------------------------------|---------------------------------|------------------------------------------|--------------|--|
| DECEASED                          | 24  | CLICK HERE FOR CUMULATIVE                  | TOTAL FAMILY UNIT MEMBERS       |                                          | 0            |  |
| CLUB CANCELLED                    | 0   | MEMBERSHIP DATA                            |                                 |                                          |              |  |
| OTHER 315                         |     |                                            | FAMILY MEMBERS PAYING HALF DUES |                                          | 0            |  |
| TOTAL                             | 339 |                                            | DUES                            |                                          |              |  |