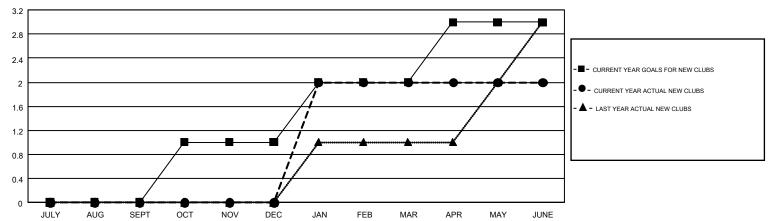

| JULY/AUG/SEPT         | -10                       | 31                      | 82                                                 |  |
| OCT/NOV/DEC           | 1             | 0         | 0             | OCT/NOV/DEC           | 5                         | 70                      | 52                                                 |  |
| JAN/FEB/MAR           | 1             | 2         | 0             | JAN/FEB/MAR           | 47                        | 109                     | 57                                                 |  |
| APR/MAY/JUNE          | 1             | 0         | 0             | APR/MAY/JUNE          | 0                         | 112                     | 148                                                |  |

## GOALS AND ACTUAL NEW CLUBS CUMULATIVE



## GOALS AND ACTUAL MEMBERS CUMULATIVE



| DROPPED CLUBS: 0  DROPPED MEMBERS |     | 63 CLUBS OF 83 ADDED 1 OR MORE NEW MEMBERS | GENDER DISTRIE  MALE  FEMALE    | BUTION<br>1,377 (59.35%)<br>943 (40.65%) | 377 (59.35%) |  |
|-----------------------------------|-----|--------------------------------------------|---------------------------------|------------------------------------------|--------------|--|
| DECEASED                          | 24  | CLICK HERE FOR CUMULATIVE                  | TOTAL FAMILY UNIT MEMBERS       |                                          | 0            |  |
| CLUB CANCELLED                    | 0   | MEMBERSHIP DATA                            |                                 |                                          |              |  |
| OTHER 315